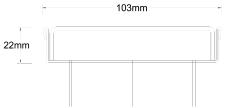

### **SPECIFICATIONS + DIMENSIONS**

Channel Width104mmChannel Depth22mmLength(s)104mmOutlet SizeDN50