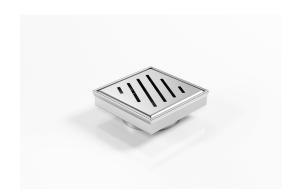

## **Square Floor Waste**

Square Floor waste with a punched angle slot grate

The SQ Range of floor waste units allow the integration of a standard floor waste with Stormtech linear drainage.

Floor waste measures 104mm x 104mm.