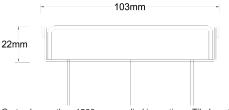

### **SPECIFICATIONS + DIMENSIONS**

Channel Width104mmChannel Depth22mmLength(s)104mmOutlet SizeDN50