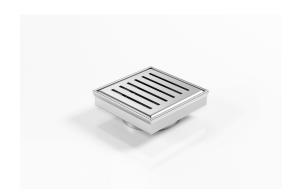

## **Square Floor Waste**

Square Floor waste with a punched perpendicular slot grate

The SQ Range of floor waste units allow the integration of a standard floor waste with Stormtech linear drainage.

Floor waste measures 104mm x 104mm.

Available with 89mm, 76mm or 44mm outlet.