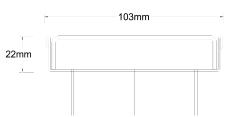

### **SPECIFICATIONS + DIMENSIONS**

Channel Width104mmChannel Depth22mmLength(s)104mmOutlet SizeDN50