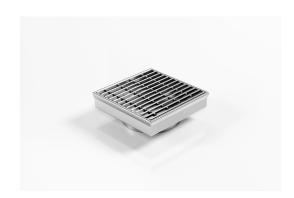

## **Square Floor Waste**

Square Floor waste with standard grate.

The SQ Range of floor waste units allow the integration of a standard floor waste with Stormtech linear drainage.

Floor waste measures 104mm x 104mm.

Please note that our TR grates have a non linished finish.

Available with 89mm, 76mm or 44mm outlet.