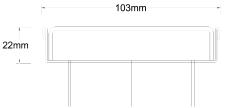

#### SPECIFICATIONS + DIMENSIONS

Channel Width104mmChannel Depth22mmLength(s)104mmOutlet SizeDN100