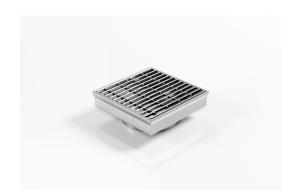

## **Square Floor Waste**

Square Floor waste with standard grate.

The SQ Range of floor waste units allow the integration of a standard floor waste with Stormtech linear drainage.

Floor waste measures 104mm x 104mm.

Please note that our TR grates have a non linished finish.

Available with 89mm, 76mm or 44mm outlet.