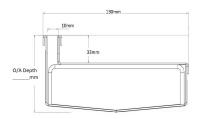

Range Slot Drain
Category Custom Made

Code 130SDi-Single

Steel Grade 316

Grates longer than 1500mm supplied in sections. Tile Inserts longer than 1200mm supplied in sections. Channels over 3000mm supplied in sections with joiner. +/-2mm tolerance on dimensions.