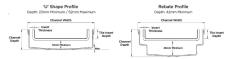

Range Custom Fabrication

Grate Style Ti

**Category** Custom Made

Channel Material Stainless Steel

Steel Grade 316

Grates longer than 1500mm supplied in sections. Tile Inserts longer than 1200mm supplied in sections. Channels over 3000mm supplied in sections with joiner. +/-2mm tolerance on dimensions.