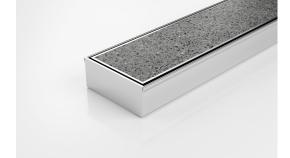

## **Tile Insert Drain**

Made to Size stainless steel Tile Insert drainage system with stainless steel channel.

Tile Insert Drain manufactured from 1.5mm thick 316 marine grade stainless steel.

Code Tii-MTS

Range Custom Fabrication

Grate Style Ti

**Category** Custom Made

Channel Material Stainless Steel

Steel Grade 316

Grates longer than 1500mm supplied in sections. Tile Inserts longer than 1200mm supplied in sections. Channels over 3000mm supplied in sections with joiner. +/-2mm tolerance on dimensions.