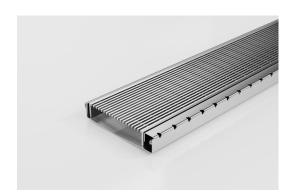

## **Shower Screen Support**

The Shower Screen Support Grate & Channel including 120mm wide AR grate, with a 16mm screen support bar, made from 316 Stainless Steel.

This multi-functional system provides support for both wall-hung shower screen and enclosed shower-screen units.

Made from 316 Stainless Steel, the 120SCS is designed for flexibility, and ease of installation and exceeds all Australian Standards, is WaterMark certified and is exclusive to Stormtech protected by Patent Number: 2021904197.

Code 120SCSARiMTL
Range Shower Screen Support
Grate Style AR
Category Made-to-Length
Channel Material Stainless Steel
Steel Grade 316

Grates longer than 1500mm supplied in sections. Tile Inserts longer than 1200mm supplied in sections. Channels over 3000mm supplied in sections with joiner. +/-2mm tolerance on dimensions.