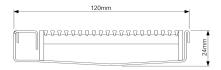

#### SPECIFICATIONS + DIMENSIONS

Channel Width 120mm
Channel Depth 24mm
Length(s) As Required
Outlet Size DN80, DN100