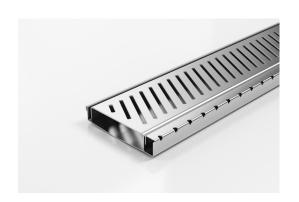

## **Shower Screen Support**

The Shower Screen Support Grate & Channel including 120mm wide PAS grate, with a 16mm screen support bar made from 316 Stainless Steel.

This multi-functional system provides support for both wall-hung shower screen and enclosed shower-screen units.

The dual-sided system drains on both sides of the shower screen and is suitable for use as the sole bathroom drain. Wall-to-wall installation allows simple dual fall across the bathroom for easy tiling. Available in Made-to-length drainage units or is fully customisable in width, length and outlet position.

Made from 316 Stainless Steel, the 120SCS is designed for flexibility, and ease of installation and exceeds all Australian Standards, is WaterMark certified and is exclusive to Stormtech protected by Patent Number: 2021904197.