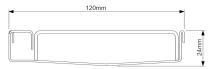

#### SPECIFICATIONS + DIMENSIONS

Channel Width 120mm
Channel Depth 24mm
Length(s) As Required
Outlet Size DN80, DN100