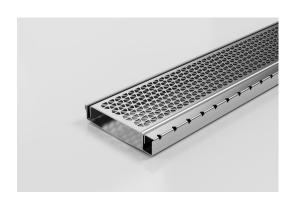

# **Shower Screen Support**

The Shower Screen Support Grate & Channel including 120mm wide MND grate, with a 16mm screen support bar made from 316 Stainless Steel.

This multi-functional system provides support for both wall-hung shower screen and enclosed shower-screen units.

The dual-sided system drains on both sides of the shower screen and is suitable for use as the sole bathroom drain. Wall-to-wall installation allows simple dual fall across the bathroom for easy tiling. Available in Made-to-length drainage units or is fully customisable in width, length and outlet position.

Made from 316 Stainless Steel, the 120SCS is designed for flexibility, and ease of installation and exceeds all Australian Standards, is WaterMark certified and is exclusive to Stormtech protected by Patent Number: 2021904197.