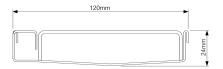

#### SPECIFICATIONS + DIMENSIONS

Channel Width 120mm
Channel Depth 24mm
Length(s) As Required
Outlet Size DN80, DN100