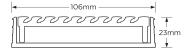

#### **SPECIFICATIONS + DIMENSIONS**

Channel Width 106mm Channel Depth 23mm

**Length(s)** 900mm 1000mm 1200mm 1500mm

1800mm 2000mm 2200mm 2400mm

2700mm 3000mm

Outlet Size DN40, DN50, DN80, DN100

Code 100AAG20
Range 100
Grate Style AA
Category Modular Kits
Channel Material uPVC