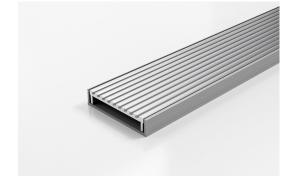

## **Linear Drain**

The 100AAG20 features a unique, all Aluminium Wave grate design.

Made in Australia from high grade, locally sourced and anodised Aluminium.

Modular site finished linear drainage system features all Aluminium Wave grate combined with a uPVC channel.