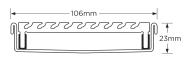

Channel Width 106mm
Channel Depth 23mm
Length(s) As Required

**Outlet Size** DN40, DN50, DN65, DN80, DN100

Code 100AAi20MTL-Black
Range 100
Grate Style AA
Category Made-to-Length

Channel Material Stainless Steel Steel Grade 316

Grates longer than 1500mm supplied in sections. Tile Inserts longer than 1200mm supplied in sections. Channels over 3000mm supplied in sections with joiner. +/-2mm tolerance on dimensions.