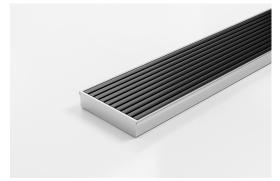

## **Linear Drain**

Made in Australia from high grade, locally sourced and anodised 6000 Series Aluminium.

This Made-to-Length linear drainage system features a 316 marine grade Stainless Steel channel with specified outlet position.

Channel Width 106mm
Channel Depth 23mm
Length(s) As Required

**Outlet Size** DN40, DN50, DN65, DN80, DN100

Code 100AAi20MTL-Black
Range 100
Grate Style AA
Category Made-to-Length

Channel Material Stainless Steel Steel Grade 316