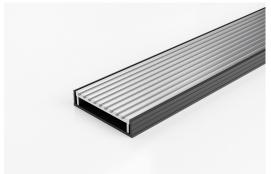

## **Linear Drain**

Made in Australia from high grade, locally sourced and anodised Aluminium.

Modular site finished linear drainage system features all Aluminium Wave grate combined with a uPVC channel.

**Channel Width** 106mm **Channel Depth** 23mm

**Length(s)** 900mm 1000mm 1200mm 1500mm

1800mm 2000mm 2200mm 2400mm

2700mm 3000mm

Outlet Size DN40, DN50, DN80, DN100

Code 100AAGBL20
Range 100
Grate Style AA
Category Modular Kits
Channel Material uPVC