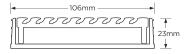

**Channel Width** 106mm **Channel Depth** 23mm

**Length(s)** 900mm 1000mm 1200mm 1500mm

1800mm 2000mm 2200mm 2400mm

2700mm 3000mm

Outlet Size DN40, DN50, DN80, DN100

Code 100AAGBL20
Range 100
Grate Style AA
Category Modular Kits
Channel Material uPVC