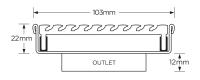

#### **SPECIFICATIONS + DIMENSIONS**

Channel Width104mmChannel Depth22mmLength(s)103mmOutlet SizeDN50