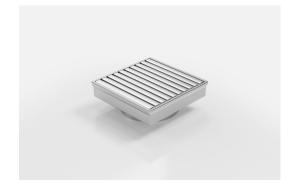

## **Square Floor Waste**

Square Floor waste with the exclusive Aluminium Wave design grate.

The Square Range of floor waste units allow the integration of a standard floor waste with Stormtech linear drainage.

Featuring a 316 marine grade Stainless Steel channel, the Square Range is available with all Stormtech grate designs and finishes.

Available with 89mm, 76mm or 44mm outlet.

Code SQ100AADN50

Range Square

Grate Style AA