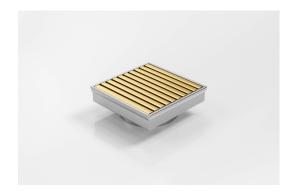

# **Square Floor Waste**

Square Floor waste with the Anodised Aluminium Wave design grate in Brass-Gold finish.

The Square Range of floor waste units allow the integration of a standard floor waste with Stormtech linear drainage.

Featuring a 316 marine grade Stainless Steel channel, the Square Range is available with all Stormtech grate designs and finishes.

Available with 89mm, 76mm or 44mm outlet.

Code SQ100AADN50BG

Range Square