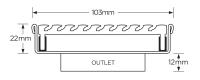

## **SPECIFICATIONS + DIMENSIONS**

Channel Width104mmChannel Depth22mmLength(s)103mmOutlet SizeDN50