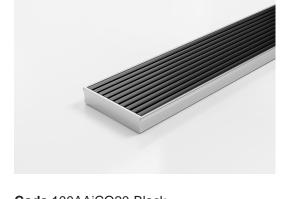

## 100AAiCO20-Black

## **Linear Drain**

The 100AAiCO20-Black drainage unit features our Anodised Aluminium Wave grate design in Matte Black paired with a Stainless Steel channel.

Complete finished unit, ready to install with all Aluminium Grate and 316 marine grade Stainless Steel channel and centre outlet.