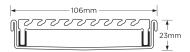

Channel Width 106mm Channel Depth 23mm

**Length(s)** 900mm 1000mm 1200mm 1500mm

Outlet Size DN80

Electroplate finishes subject to natural variation with time and local environment. Factors such as pools/surf beaches may require electropolishing. Contact us for suitability.