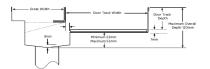

## **SPECIFICATIONS + DIMENSIONS**

Channel Width Channel Depth Length(s) Outlet Size

110mm Adjustable As Required N/A

Grates longer than 1500mm supplied in sections. Tile Inserts longer than 1200mm supplied in sections. Channels over 3000mm supplied in sections with joiner. +/-2mm tolerance on dimensions.