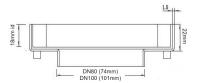

#### SPECIFICATIONS + DIMENSIONS

Channel Width 130mm
Channel Depth 22mm
Length(s) 130mm
Outlet Size DN80