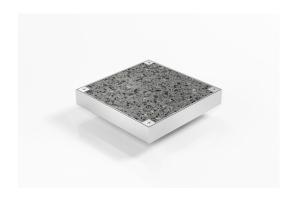

# SQ100TiCL20DN80 Clean Out

### **Square Floor Waste**

- Clean Out inspection points are the ideal solution where access to the drainage line is required
- The clear-out inspection point can be infilled with a solid tile giving an extra special effect.
- Manufactured in grade 316 stainless steel with a satin finish.
- Suitable for tiles up to 17mm thick.
- 4 screws to secure the tile insert to the channel with a square rubber pad added between the insert and the channel