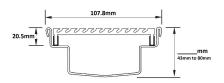

Custom Grate Available in Anodised Aluminium Width 100mm.

Depth from 32mm - 100mm

For site specific needs or unusual situations, choose from our Custom Fabrication range.

Stormtech can customise any drainage requirements to achieve maximum efficiency