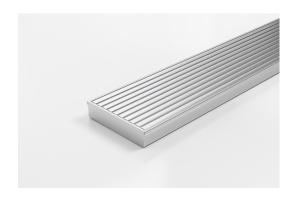

Custom Grate Available in Anodised Aluminium Width 100mm.

Depth from 32mm - 100mm

For site specific needs or unusual situations, choose from our Custom Fabrication range.

Stormtech can customise any drainage requirements to achieve maximum efficiency