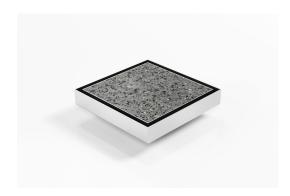

### **Square Floor waste with Tile Insert**

The SQ100Ti is a standard floor waste drain.

The SQ Range of floor waste units allow the integration of a standard floor waste with Stormtech linear drainage.

Tile Insert Floor waste measures 130mm x 130mm.

It is suitable for tiles up to 12mm thick.

#### **SPECIFICATIONS + DIMENSIONS**

Channel Width 130mm - 130mm

Channel Depth23mmLength(s)130mmOutlet SizeDN80