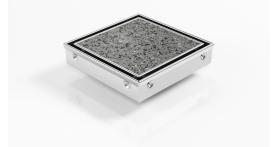

## SQP100Ti33DN80 Square Floor Waste

The SQP100Ti is a premium floor waste drain.

The SQ Range of floor waste units allow the integration of a standard floor waste with Stormtech linear drainage.

Tile Insert Floor waste measures 130mm x 130mm.

It is suitable for tiles / stone up to 20mm thick.