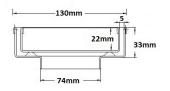

## **SPECIFICATIONS + DIMENSIONS**

Channel Width Channel Depth Length(s) Outlet Size 130mm - 130mm 33mm 130mm DN80