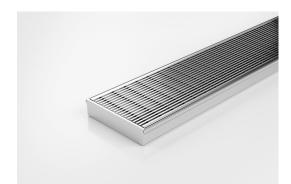

## 100ARiCO20 Linear Drain

The 100AR20 is our premium architectural grate featuring a 2mm/2.5mm gap.

All stainless steel drainage unit with centre outlet ...