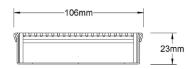

## **SPECIFICATIONS + DIMENSIONS**

Channel Width Channel Depth Length(s) Outlet Size 106mm 23mm 900mm 1000mm 1200mm 1500mm DN80