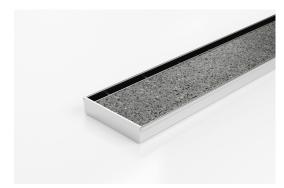

## **SPECIFICATIONS + DIMENSIONS**

Channel Width Channel Depth Length(s) Outlet Size 106mm 23mm As Required DN80, DN100