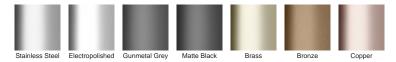

## 100TiXi20MTL Tile Insert Drain

Tile Insert Single Slot / 1.5mm thick.

\*this product can only be used with the slot installed up against a wall.

Code 100TiXi20MTL Range 100 Grate Style Ti Category Made-to-Length Channel Material Stainless Steel Steel Grade 316

Grates longer than 1500mm supplied in sections. Tile Inserts longer than 1200mm supplied in sections. Channels over 3000mm supplied in sections with joiner. +/-2mm tolerance on dimensions.