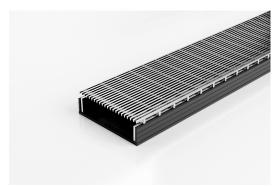

### **Linear Drain**

The 100AR is the original premium architectural grate featuring a 2mm wire/2.5mm gap.

Kits longer than 3000mm are available on request.

Internal use only

Black uPVC channel only suitable for Internal use only

# 32mm

Grates longer than 1500mm supplied in sections. Tile Inserts longer than 1200mm supplied in sections. Channels over 3000mm supplied in sections with joiner. +/-2mm tolerance on dimensions.

#### **SPECIFICATIONS + DIMENSIONS**

Channel Width 106mm Channel Depth 32mm

**Length(s)** 900mm 1000mm 1200mm 1500mm

1800mm 2000mm 2200mm 2400mm

2700mm 3000mm

Outlet Size DN40, DN50, DN80, DN100