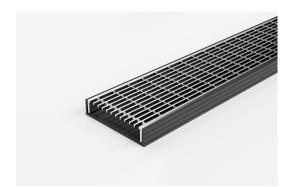

## 100TRGBL20 Linear Drain

The 100TRG20 is a modular drainage system with a stainless steel grate and a Black uPVC channel.

The 100TR is our standard style grate featuring a 3mm/5mm wire gap.

Manufactured from 316 marine grade steel.

Please note that our TR grates have a non linished finish.

Black uPVC channel only suitable for Internal use only

Kits longer than 3000mm available on request.