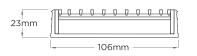

## **SPECIFICATIONS + DIMENSIONS**

 Channel Width
 106mm

 Channel Depth
 23mm

 Length(s)
 900mm
 1000mm
 1200mm
 1500mm

 Norm
 2000mm
 2000mm
 2400mm

 Outlet Size
 DN80, DN100
 DN80