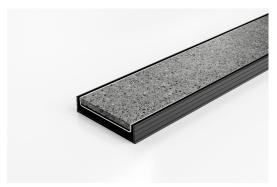

### **Tile Insert Drain**

The 100Tii20 is a Tile Insert Drain manufactured from 1.5mm thick 316 marine grade stainless steel.

Suitable for tiles up to 10mm thick.

Black uPVC channel only suitable for Internal use only

Code 100TiGBL20

Range 100

Grate Style Ti

Category Modular Kits

Channel Material uPVC

Steel Grade 316

# 23.00 mm 1.5mm 11mm

Grates longer than 1500mm supplied in sections. Tile Inserts longer than 1200mm supplied in sections. Channels over 3000mm supplied in sections with joiner. +/-2mm tolerance on dimensions.

#### **SPECIFICATIONS + DIMENSIONS**

Channel Width 106mm Channel Depth 23mm

**Length(s)** 1000mm 1200mm 1500mm 1800mm

2000mm 2400mm 2700mm 3000mm

Outlet Size DN80, DN100