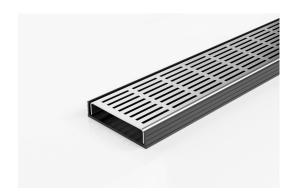

### **Linear Drain**

100mm Wide Slot Perforated Stainless Steel Grate with a Black uPVC Channel.

The 100PSG20 slot perforated grate is manufactured from 316 marine grade stainless steel combined with a UPVC drainage channel and offers an affordable option to use the Slimline system.

Kits longer than 3000mm available on request.

Black uPVC channel only suitable for Internal use only

106mm

Code 100PSGBL20

Range 100

Grate Style PS

Category Modular Kits

Channel Material uPVC