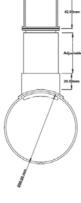

## **Product Description**

The Special Assembly range was developed for outdoor applications with high capacity drainage needs.

The 38G90 provides flexibility in landscape and pool design featuring a 38mm wide top drainage channel connected via downpipes at 200mm intervals to a 90mm drain pipe below.

Depth

Adjustable

Grate styles Available: PS, PH and AR

Length

3000mm

Copyright 1989-2012 Stormtech Pty Ltd. This document is the intellectual property of STORMTECH PTY LTD, including drawings.