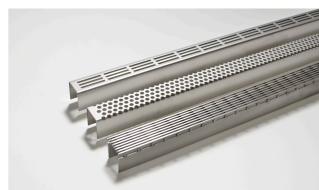

The system is completed with a stainless steel grate from the AR40, PS40 or PH40.

Depth

Adjustable

Grate styles Available: PS, PH and AR

Length

3000mm

Copyright 1989-2012 Stormtech Pty Ltd. This document is the intellectual property of STORMTECH PTY LTD, including drawings.