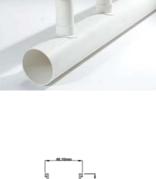

## **Product Description**

The Special Assembly range was developed for outdoor applications with high capacity drainage needs.

The 38G90 provides flexibility in landscape and pool design featuring a 38mm wide top drainage channel connected via downpipes at 200mm intervals to a 90mm drain pipe below.

## Applications

- Balcony
- Courtyard / Patio
- Driveway

Specifications

Unit

- Pool and pool surrounds
- Special needs

Width

46.1mm

- Suspended slab
- Wet Area Drainage

Depth

Adjustable

Grate styles Available: PS, PH and AR

Length

3000mm

Copyright 1989-2012 Stormtech Pty Ltd. This document is the intellectual property of STORMTECH PTY LTD, including drawings.