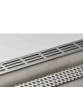

The system is completed with a stainless steel grate from the AR40, PS40 or PH40.