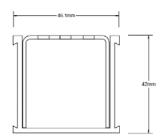

## **Specifications**

|                | Width  | Depth | Length                              | Outlet size  |
|----------------|--------|-------|-------------------------------------|--------------|
| Assembled unit | 46.1mm | 42mm  | Variable from<br>900mm              | DN40<br>DN50 |
| Grate only     | 38mm   | 40mm  | 900mm<br>1000mm<br>1200mm<br>1500mm |              |