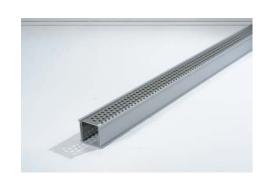

## **Product Description**

The 38PH40 is a premium architectural style grate featuring a 2mm wire/2.5mm gap.

The 38PHG40 is a modular drainage kit with stainless steel grate(s), a uPVC drainage channel and fittings. It is size adjustable and will be assembled at the time of installation.

The grate(s) are manufactured from 316 marine grade stainless steel and the channel and fittings from uPVC.