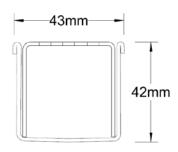

## **Specifications**

|                | Width | Depth | Length      | Outlet size |
|----------------|-------|-------|-------------|-------------|
| Completed Unit | 43mm  | 42mm  | As required | DN40        |
| Grate only     | 38mm  | 40mm  | As required |             |