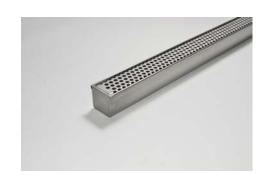

## **Product Description**

The 38PH40 is a punched hole grate design.

The 38PHi40MTL is made to specific lengths with a customised outlet position along the drain.

The complete drainage unit is full 316 marine grade stainless steel.