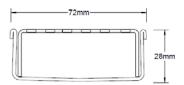

## **Specifications**

|                | Width | Depth | Length                              | Outlet size |
|----------------|-------|-------|-------------------------------------|-------------|
| Assembled unit | 72mm  | 28mm  | Variable from<br>900mm              | DN50        |
| Grate only     | 65mm  | 25mm  | 900mm<br>1000mm<br>1200mm<br>1500mm |             |