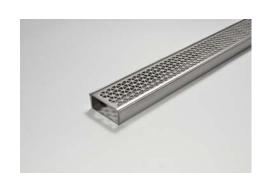

## **Product Description**

The 65MND25 is a designer grate featuring a tessellated hexagonal design created by Marc Newson.

The 65MNDi25 is a modular drainage kit with stainless steel grate(s), stainless steel drainage channel and fittings. It is size adjustable and will be assembled at the time of installation.

The grate is available in stainless steel, black, white, brass and blue.

All components are manufactured from 316 marine grade

- Balcony
- Bathroom
- Courtyard / Patio
- Paved Area
- Pool Area
- Shower
- Special needs
- Suspended slab
- Wet Area Drainage