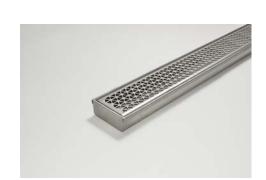

## **Product Description**

The 65MND25 was created in collaboration with Marc Newson featuring a tessellated hexagonal design.

The 65MNDi25MTL is made to specific lengths with a customized outlet position along the drain.

Available in stainless steel, black, white, brass and blue.

The complete drainage unit is full 316 marine grade stainless steel.