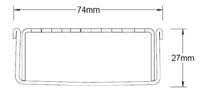

## **Specifications**

|                | Width | Depth | Length      | Outlet size          |
|----------------|-------|-------|-------------|----------------------|
| Completed Unit | 74mm  | 27mm  | As required | DN40<br>DN50<br>DN65 |
| Grate only     | 65mm  | 25mm  | As required |                      |