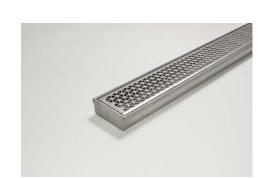

## **Product Description**

The 65MND25 was created in collaboration with Marc Newson featuring a tessellated hexagonal design.

The 65MNDiCO25 is a fixed length drainage unit with a centre outlet.

Available in stainless steel, black, white, brass and blue. The

The complete drainage unit is full 316 marine grade stainless steel.