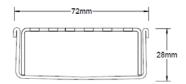

## **Specifications**

|                | Width | Depth | Length                              | Outlet size |
|----------------|-------|-------|-------------------------------------|-------------|
| Completed Unit | 72mm  | 28mm  | 900mm<br>1000mm<br>1200mm<br>1500mm | DN50        |
| Grate only     | 65mm  | 25mm  | 900mm<br>1000mm<br>1200mm<br>1500mm |             |