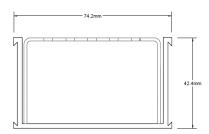

## **Specifications**

|                | Width  | Depth  | Length                              | Outlet size  |
|----------------|--------|--------|-------------------------------------|--------------|
| Assembled unit | 74.2mm | 42.4mm | Variable from<br>900mm              | DN40<br>DN50 |
| Grate only     | 65mm   | 40mm   | 900mm<br>1000mm<br>1200mm<br>1500mm |              |