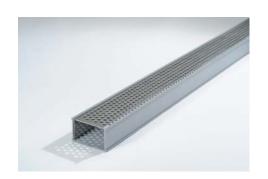

## **Product Description**

The 65PH40 is a punched hole grate design.

The 65PHG40 is a modular drainage kit with stainless steel grate(s), a uPVC drainage channel and fittings. It is size adjustable and will be assembled at the time of installation.

The grate(s) are manufactured from 316 marine grade stainless steel and the channel and fittings from uPVC.