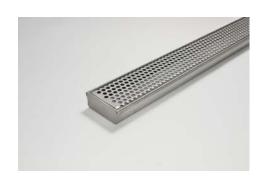

## **Product Description**

The 65PH25 is a punched hole grate design.

The 65PSi25MTL is made to specific lengths with a customised outlet position along the drain.

The complete drainage unit is full 316 marine grade stainless steel.