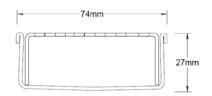

## **Specifications**

|                 | Width    | Depth   | Length      | Outlet size |
|-----------------|----------|---------|-------------|-------------|
| Completed Unit  | 74mm     | 27mm    | As required | DN40        |
| Completed offic | 7-111111 | 2711111 | As required | DN50        |
|                 |          |         |             | DN65        |
| Grate only      | 65mm     | 25mm    | As required |             |
| ,               |          |         |             |             |
| _               |          |         |             |             |