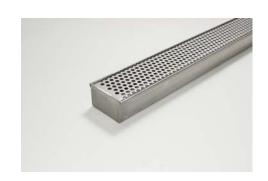

## **Product Description**

The 65PH40 is a punched hole grate design.

The 65PHi40MTL is made to specific lengths with a customised outlet position along the drain.

The complete drainage unit is full 316 marine grade stainless steel.

## **Applications**

- Balcony
- Bathroom
- Paved Area
- Pool Area
- Shower
- Special needs
- Wet Area Drainage