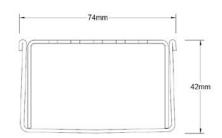

## **Specifications**

|                | Width | Depth | Length        | Outlet size |
|----------------|-------|-------|---------------|-------------|
| Completed Unit | 74mm  | 42mm  | As required   | DN40        |
|                | 7     |       | , no required | DN50        |
|                |       |       |               | DN65        |
| Grate only     | 65mm  | 40mm  | As required   |             |
|                |       |       |               |             |