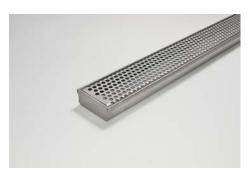

## **Product Description**

The 65PH25 is a punched hole design grate.

The 65PHiCO25 is a fixed length drainage unit with a centre outlet.

The complete drainage unit is full 316 marine grade stainless steel.

## Specifications

|                | Width | Depth | Length                              | Outlet size |
|----------------|-------|-------|-------------------------------------|-------------|
| Completed Unit | 72mm  | 28mm  | 900mm<br>1000mm<br>1200mm<br>1500mm | DN50        |
| Grate only     | 65mm  | 25mm  | 900mm<br>1000mm<br>1200mm<br>1500mm |             |