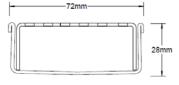

## Specifications

|                | Width | Depth | Length                              | Outlet size |
|----------------|-------|-------|-------------------------------------|-------------|
| Completed Unit | 72mm  | 28mm  | 900mm<br>1000mm<br>1200mm<br>1500mm | DN50        |
| Grate only     | 65mm  | 25mm  | 900mm<br>1000mm<br>1200mm<br>1500mm |             |