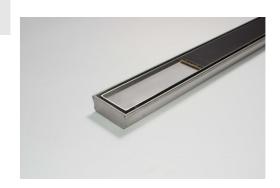

## **Product Description**

The 65TRTii25 is a standard tile insert drain suitable for tiles up to 10mm thick.

The 65TRTii25MTL is made to specific lengths with a customized outlet position along the drain.

The complete drainage unit is full 316 marine grade stainless steel