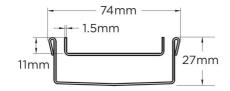

## **Specifications**

|                | Width | Depth | Length      | Outlet size          |
|----------------|-------|-------|-------------|----------------------|
| Completed Unit | 74mm  | 27mm  | As required | DN40<br>DN50<br>DN65 |
|                |       |       |             |                      |