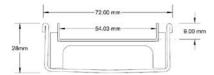

## **Specifications**

|                | Width | Depth | Length                    | Outlet size |
|----------------|-------|-------|---------------------------|-------------|
| Completed Unit | 72mm  | 28mm  | 900mm<br>1000mm<br>1200mm | DN50        |