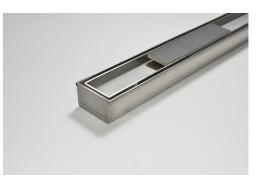

## **Product Description**

Stormtech

The 65Tii40-22 is a premium tile insert drain suitable for tiles up to 20mm thick.

The 65Tii40-22MTL is made to specific lengths with a customized outlet position along the drain.

The complete drainage unit is full 316 marine grade stainless steel.