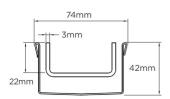

## Specifications

|                | Width | Depth | Length      | Outlet size  |
|----------------|-------|-------|-------------|--------------|
| Completed Unit | 74mm  | 42mm  | As required | DN40         |
|                |       |       |             | DN50<br>DN65 |
|                |       |       |             |              |
|                |       |       |             |              |