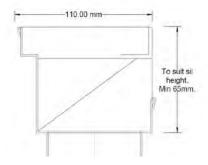

## **Specifications**

|      | Width | Depth                     | Length      | Outlet size |
|------|-------|---------------------------|-------------|-------------|
| Unit | 110mm | Subject to Sill<br>Height | As required | As required |