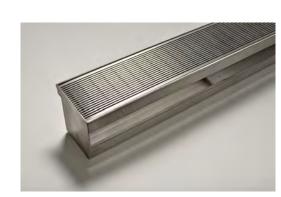

## **Product Description**

The 100ARTDi features a concealed channel section connecting sill and sub-sill for door tracks and thresholds. It is completed with a premium architectural grate with a 2mm wire/2.5 gap.

Allows door sills to be drained while having internal and external floor surfaces with no step down.

Manufactured from 316 marine grade stainless steel to specific lengths.