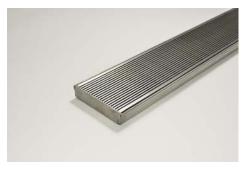

## Specifications

|                | Width | Depth | Length                    | Outlet size |
|----------------|-------|-------|---------------------------|-------------|
| Completed Unit | 106mm | 23mm  | 900mm<br>1000mm<br>1200mm | DN80        |
|                |       |       | 1500mm                    |             |
| Grate only     | 100mm | 20mm  | 900mm<br>1000mm<br>1200mm |             |
|                |       |       | 1500mm                    |             |