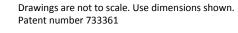

## **Product Description**

The 100AR20 is a premium style architectural grate featuring a 2mm wire/2.5mm gap.

The 100ARiCO20 is a fixed length drainage unit with a centre outlet.

The complete drainage unit is full 316 marine grade stainless steel.

## Specifications

|                | Width | Depth | Length                    | Outlet size |
|----------------|-------|-------|---------------------------|-------------|
| Completed Unit | 106mm | 23mm  | 900mm<br>1000mm<br>1200mm | DN80        |
|                |       |       | 1500mm                    |             |
| Grate only     | 100mm | 20mm  | 900mm<br>1000mm<br>1200mm |             |
|                |       |       | 1500mm                    |             |