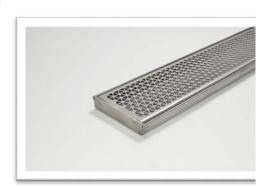

## **Product Description**

The 100MND20 was created in collaboration with Marc Newson featuring a tessellated hexagonal design.

The 100MNDi20MTL is made to specific lengths with a customized outlet position along the drain.

Available in stainless steel, black, white, brass and blue.

The complete drainage unit is full 316 marine grade stainless