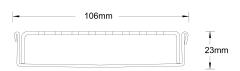

## **Specifications**

|                | Width | Depth | Length      | Outlet size           |
|----------------|-------|-------|-------------|-----------------------|
| Completed Unit | 106mm | 23mm  | As required | DN40<br>DN50          |
|                |       |       |             | DN65<br>DN80<br>DN100 |
| Grate only     | 100mm | 20mm  | As required |                       |