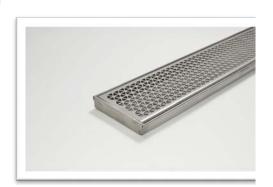

## **Product Description**

The 100MND20 was created in collaboration with Marc Newson featuring a tessellated hexagonal design.

The 100MNDi20MTL is made to specific lengths with a customized outlet position along the drain.

Available in stainless steel, black, white, brass and blue.

The complete drainage unit is full 316 marine grade stainless steel.