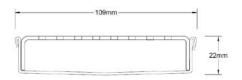

## **Specifications**

|                | Width | Depth | Length      | Outlet size          |
|----------------|-------|-------|-------------|----------------------|
| Completed Unit | 109mm | 22mm  | As required | DN40<br>DN50<br>DN65 |
|                |       |       |             | DN80<br>DN100        |
| Grate only     | 100mm | 20mm  | As required |                      |