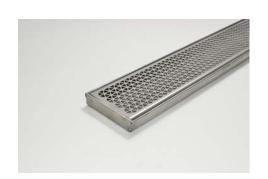

## **Product Description**

The 100MND20 was created in collaboration with Marc Newson featuring a tessellated hexagonal design.

100MNDiCO20 is a fixed length drainage unit with a centre outlet.

Available in stainless steel, black, white, brass and blue. The

The complete drainage unit is full 316 marine grade stainless