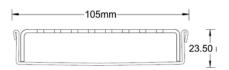

## **Specifications**

|                | Width | Depth  | Length                              | Outlet size |
|----------------|-------|--------|-------------------------------------|-------------|
| Completed Unit | 105mm | 23.5mm | 900mm<br>1000mm<br>1200mm<br>1500mm | DN80        |
| Grate only     | 100mm | 20mm   | 900mm<br>1000mm<br>1200mm<br>1500mm |             |