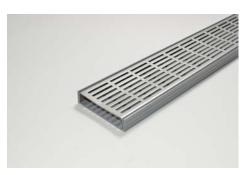

## **Product Description**

The 100PS20 is a punched slot grate design.

The 100PSG20 is a modular drainage kit with stainless steel grate(s), a uPVC drainage channel and fittings. It is size adjustable and will be assembled at the time of installation.

The grate(s) are manufactured from 316 marine grade stainless steel and the channel and fittings from uPVC.