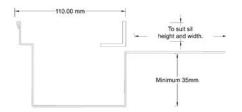

## **Specifications**

|      | Width | Depth                         | Length      | Outlet size |
|------|-------|-------------------------------|-------------|-------------|
| Unit | 110mm | To suit sill height and width | As required | As required |