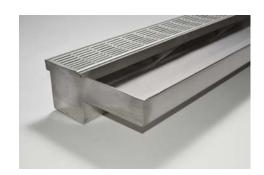

## 100PSTDiS Threshold Drainage

## **Product Description**

A threshold drain for sill usage only. The 100PSTDiS features a concealed channel section system with an integrated sill suitable for all door track types. It is completed with a punched slotted grate.

Allows door sills to be drained while having internal and external floor surfaces with no step down.

Manufactured from 316 marine grade stainless steel to specific lengths.