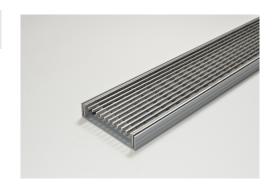

## **Product Description**

The 100TR20 is a standard style grate featuring a 3mm wire/5mm gap.

The 100TRG20 is a modular drainage kit with stainless steel grate(s), a uPVC drainage channel and fittings. It is size adjustable and will be assembled at the time of installation.

The grate(s) are manufactured from 316 marine grade stainless steel and the channel and fittings from uPVC.