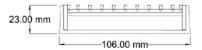

## **Specifications**

|                | Width | Depth | Length                              | Outlet size          |
|----------------|-------|-------|-------------------------------------|----------------------|
| Assembled unit | 106mm | 23mm  | Variable from<br>900mm              | DN40<br>DN50<br>DN80 |
| Grate only     | 100mm | 20mm  | 900mm<br>1000mm<br>1200mm<br>1500mm | DN100                |