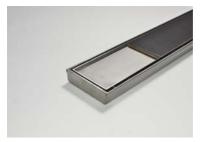

## **Product Description**

The 100TRTii25 is a standard Tile Insert drain designed to blend seamlessly with tiled floors. It is suitable for tiles up to 10mm thick.

The 100TRTii25MTL is made to specific lengths with a customised outlet position along the drain.

The complete drainage unit is full 316 marine grade stainless steel.