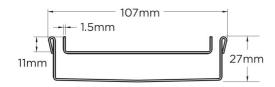

## Specifications

|                | Width | Depth | Length      | Outlet size |
|----------------|-------|-------|-------------|-------------|
| Completed Unit | 107mm | 27mm  | As required | DN40        |
|                |       |       |             | DN50        |
|                |       |       |             | DN65        |
|                |       |       |             | DN80        |
|                |       |       |             | DN100       |
|                |       |       |             |             |