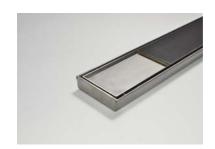

## **Product Description**

The 100TRTii25 is a standard Tile Insert drain designed to blend seamlessly with tiled floors. It is suitable for tiles up to 8mm thick.

The 100TRTiiCO25 is a fixed length drainage unit with a centre outlet.

The complete drainage unit is full 316 marine grade stainless steel.