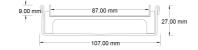

## **Specifications**

|                | Width | Depth | Length                    | Outlet size |
|----------------|-------|-------|---------------------------|-------------|
| Completed Unit | 107mm | 27mm  | 900mm<br>1000mm<br>1200mm | DN80        |