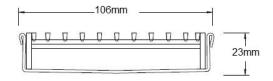

## **Specifications**

|                | Width | Depth | Length      | Outlet size                           |
|----------------|-------|-------|-------------|---------------------------------------|
| Completed Unit | 106mm | 23mm  | As required | DN40<br>DN50<br>DN65<br>DN80<br>DN100 |
| Grate only     | 100mm | 20mm  | As required |                                       |