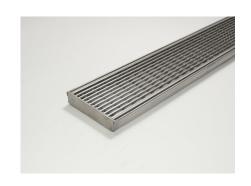

## **Product Description**

The 100TR20 is a standard style grate featuring a 3mm wire/5mm gap.

The 100TRi20MTL is made to specific lengths with a customized outlet position along the drain.

The complete drainage unit is full 316 marine grade stainless steel.